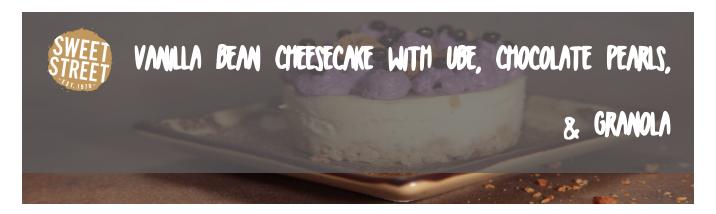

Experience the enchanting blend of flavors in our Vanilla Bean Cheesecake, enriched with the delightful essence of Ube, a vibrant purple yam. Adorned with luscious chocolate pearls and a crunchy granola topping, this cheesecake creates a symphony of tastes and textures that will transport you to a world of pure indulgence.

| Ingredients                            | Directions                                             |
|----------------------------------------|--------------------------------------------------------|
| 1 Manifesto Vanilla Bean<br>Cheesecake | <b>step 1</b> Top with generous dollops of Whipped Ube |
| Ube (purple yam)                       | step 2 Add Chocolate Pearls on top of Whipped Ube      |
| Chocolate Pearls                       |                                                        |
|                                        | step 3                                                 |
| Granola                                | Sprinkle with Granola or another topping of choice     |