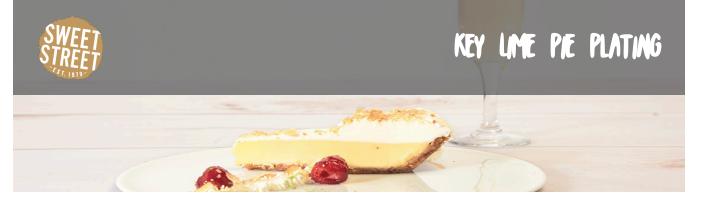

A tart and refreshing Key Lime Pie plated on a dish painted raspberry sauce, fresh whipped cream, raspberries and candied lime zest. Complemented with a glass of Rosé. (0500)

| Ingredients                      | Directions                                                                   |
|----------------------------------|------------------------------------------------------------------------------|
| Sweet Street Key Lime Pie (0500) | <b>step 1</b><br>Paint your serving dish with a stripe of raspberry sauce.   |
| Raspberry Sauce                  | step 2                                                                       |
| Whipped Cream                    | Artfully place a slice of key lime pie on the plate.                         |
| Candied Lime Zest                | <b>step 3</b><br>Then line the sauce with dollops of whipped cream (as shown |
| Fresh Raspberries                | in the picture), working around the slice of pie                             |
|                                  | step 4                                                                       |
|                                  | Sprinkle fresh respherries and candied lime zest along the                   |

Sprinkle fresh raspberries and candied lime zest along the lines of sauce and whipped cream.

722 Hiesters Lane, Reading, PA 19605 800.793.3897