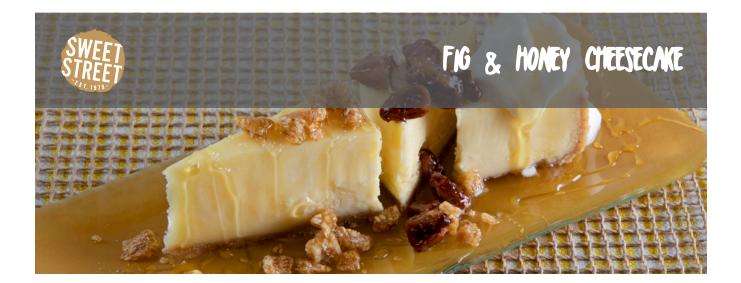

A sweet graham crust and smooth cheesecake topped with stunningly flavorful figs and honey. For added crunch, crumble sesame brittle over the top.

## Ingredients

1 slice of NY Cheesecake (0021) Figs

Honey

Sesame Brittle (candies)

Whipped Cream

Directions

**step 1** Cut 1 slice of NY Cheesecake into 3 pieces and plate.

**step 2** On one portion, add sesame brittle.

## step 3

On second portion add figs. \*If you don't have fresh figs, fig compote is a good substitute.

**step 4** On the third portion, add a dollop of whipped cream.

**step 5** Drizzle honey over the entire piece prior to serving.