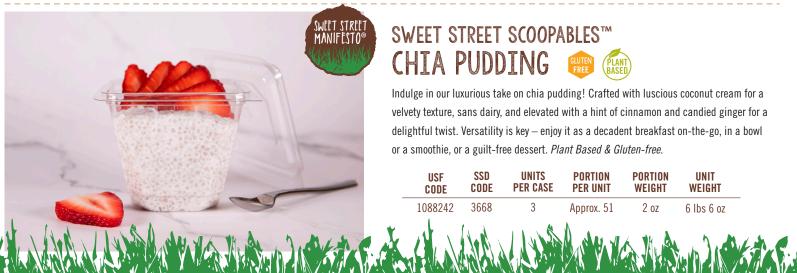

## SWEET STREET SCOOPABLES™

CHIA PUDDING

Indulge in our luxurious take on chia pudding! Crafted with luscious coconut cream for a velvety texture, sans dairy, and elevated with a hint of cinnamon and candied ginger for a delightful twist. Versatility is key — enjoy it as a decadent breakfast on-the-go, in a bowl or a smoothie, or a guilt-free dessert. Plant Based & Gluten-free.

| USF<br>Code | SSD<br>CODE | UNITS<br>PER CASE | PORTION<br>Per Unit | PORTION<br>Weight | UNIT<br>WEIGHT |  |
|-------------|-------------|-------------------|---------------------|-------------------|----------------|--|
| 1088242     | 3668        | 3                 | Approx. 51          | 2 oz              | 6 lbs 6 oz     |  |

## SWEET STREET SCOOPABLES™ CHIA PUDDING 🚥