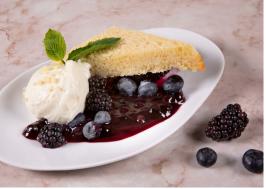

### SWEET STREET SCOOPABLES™ CHEESECAKE FIED

scoopables

| USF<br>CODE | SSD<br>CODE | UNITS<br>PER CASE | PORTION<br>Per unit | PORTION WEIGHT | UNIT<br>WEIGHT |
|-------------|-------------|-------------------|---------------------|----------------|----------------|
| 1087752     | 3666        | 3                 | Approx. 73          | 1.4 oz         | 6 lbs 6 oz     |

## SWEET STREET SCOOPABLES™ CHEESECAKE