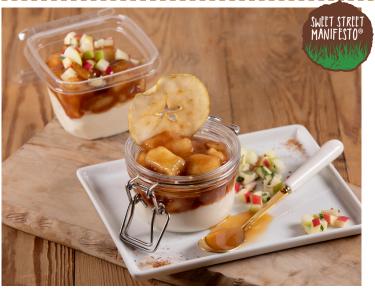

## SWEET STREET SCOOPABLES™ APPLE COMPOTE

Bursting with flavor, our fresh cut Granny Smith apple compote boasts a comforting blend of crisp apples, fragrant cinnamon and nutmeg, pure apple cider, and a touch of candied ginger. Whether savored solo or paired with creamy cheesecake in a decadent parfait or crowned with crunchy granola for a timeless apple crisp, every bite is the perfect fusion of tradition and innovation. Plant Based & Gluten-free.

| USF<br>CODE | SSD<br>CODE | UNITS<br>PER CASE | PORTION<br>Per unit | PORTION WEIGHT | UNIT<br>WEIGHT |
|-------------|-------------|-------------------|---------------------|----------------|----------------|
| 1087750     | 3667        | 3                 | Approx. 51          | 2 oz           | 6 lbs 6 oz     |

## SWEET STREET SCOOPABLES™ APPLE COMPOTE