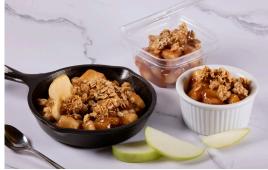

## SWEET STREET SCOOPABLES™ APPLE COMPOTE

Bursting with flavor, our fresh cut Granny Smith apple compote boasts a comforting blend of crisp apples, fragrant cinnamon and nutmeg, pure apple cider, and a touch of candied ginger. Whether savored solo or paired with creamy cheesecake in a decadent parfait or crowned with crunchy granola for a timeless apple crisp, every bite is the perfect fusion of tradition and innovation. Plant Based & Gluten-free.

| USF<br>CODE | SSD<br>CODE | UNITS<br>PER CASE | PORTION<br>Per unit | PORTION WEIGHT | UNIT<br>WEIGHT |
|-------------|-------------|-------------------|---------------------|----------------|----------------|
| 1087750     | 3667        | 3                 | Approx. 51          | 2 oz           | 6 lbs 6 oz     |

## SWEET STREET SCOOPABLES™ APPLE COMPOTE