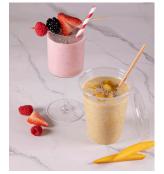

## SWEET STREET SCOOPABLES™

CHIA PUDDING

Indulge in our luxurious take on chia pudding! Crafted with luscious coconut cream for a velvety texture, sans dairy, and elevated with a hint of cinnamon and candied ginger for a delightful twist. Versatility is key — enjoy it as a decadent breakfast on-the-go, in a bowl or a smoothie, or a guilt-free dessert. Plant Based & Gluten-free.

| USF<br>Code | SSD<br>CODE | UNITS<br>PER CASE | PORTION<br>Per Unit | PORTION<br>Weight | UNIT<br>WEIGHT |  |
|-------------|-------------|-------------------|---------------------|-------------------|----------------|--|
| 1088242     | 3668        | 3                 | Approx. 51          | 2 oz              | 6 lbs 6 oz     |  |

## SWEET STREET SCOOPABLES™ CHIA PUDDING 🚥