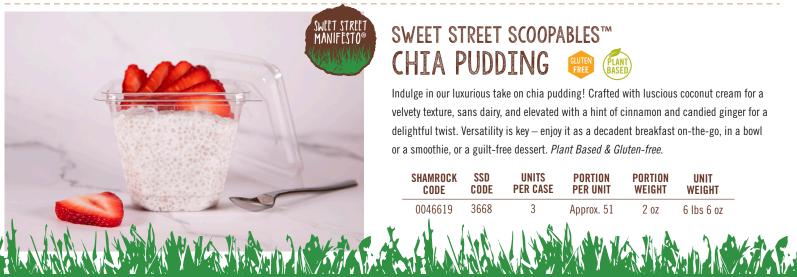

## SWEET STREET SCOOPABLES™

CHIA PUDDING

Indulge in our luxurious take on chia pudding! Crafted with luscious coconut cream for a velvety texture, sans dairy, and elevated with a hint of cinnamon and candied ginger for a delightful twist. Versatility is key — enjoy it as a decadent breakfast on-the-go, in a bowl or a smoothie, or a guilt-free dessert. Plant Based & Gluten-free.

| SHAMROCK | SSD  | UNITS    | PORTION    | PORTION | UNIT   |
|----------|------|----------|------------|---------|--------|
| Code     | CODE | Per case | PER UNIT   | Weight  | WEIGHT |
| 0046619  | 3668 | 3        | Approx. 51 | 2 oz    |        |