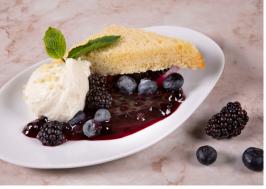

## CHEESECAKE FIED

Indulge in the divine simplicity of our no-bake cheesecake! Refreshingly light and irresistibly creamy, it's crafted with the finest cream cheese. Effortlessly versatile, our cheesecake can be scooped or artfully piped into any vessel, to create the ultimate dessert masterpiece. Whether you're serving up individual delights or a stunning after-dinner spread, our cheesecake is guaranteed to elevate any meal with its sprightly lemony zing and velvety texture. Gluten-free.

### SWEET STREET SCOOPABLES™ CHEESECAKE