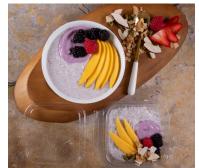

## SWEET STREET SCOOPABLES™

CHIA PUDDING

Indulge in our luxurious take on chia pudding! Crafted with luscious coconut cream for a velvety texture, sans dairy, and elevated with a hint of cinnamon and candied ginger for a delightful twist. Versatility is key — enjoy it as a decadent breakfast on-the-go, in a bowl or a smoothie, or a guilt-free dessert. Plant Based & Gluten-free.

## SWEET STREET SCOOPABLES™ CHIA PUDDING 😳