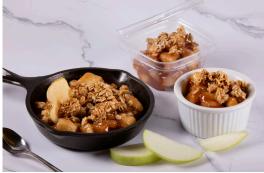

#### SWEET STREET SCOOPABLES™ APPLE COMPOTE

Bursting with flavor, our fresh cut Granny Smith apple compote boasts a comforting blend of crisp apples, fragrant cinnamon and nutmeg, pure apple cider, and a touch of candied ginger. Whether savored solo or paired with creamy cheesecake in a decadent parfait or crowned with crunchy granola for a timeless apple crisp, every bite is the perfect fusion of tradition and innovation. Plant Based & Gluten-free.

## SWEET STREET SCOOPABLES™ APPLE COMPOTE