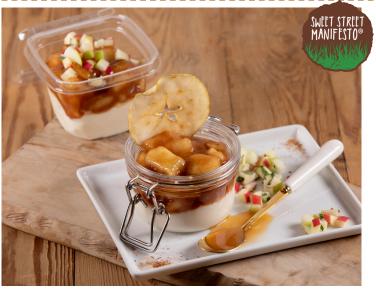

#### SWEET STREET SCOOPABLES™ APPLE COMPOTE

Bursting with flavor, our fresh cut Granny Smith apple compote boasts a comforting blend of crisp apples, fragrant cinnamon and nutmeg, pure apple cider, and a touch of candied ginger. Whether savored solo or paired with creamy cheesecake in a decadent parfait or crowned with crunchy granola for a timeless apple crisp, every bite is the perfect fusion of tradition and innovation. Plant Based & Gluten-free.

| SHAMROCK | SSD  | UNITS    | PORTION    | PORTION WEIGHT | UNIT       |
|----------|------|----------|------------|----------------|------------|
| Code     | CODE | PER CASE | Per unit   |                | WEIGHT     |
| 0046615  | 3667 | 3        | Approx. 51 | 2 oz           | 6 lbs 6 oz |