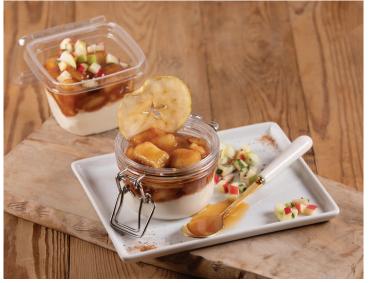

# SWEET STREET SCOOPABLES™ APPLE COMPOTE

Bursting with flavor, our fresh cut Granny Smith apple compote boasts a comforting blend of crisp apples, fragrant cinnamon and nutmeg, pure apple cider, and a touch of candied ginger. Whether savored solo or paired with creamy cheesecake in a decadent parfait or crowned with crunchy granola for a timeless apple crisp, every bite is the perfect fusion of tradition and innovation. *Vegan & Gluten-free*.

| CODE | UNITS<br>PER CASE | PORTION<br>Per Unit | WEIGHT     |  |
|------|-------------------|---------------------|------------|--|
| 3667 | 3                 | Annrox 51           | 6 lbs 6 oz |  |