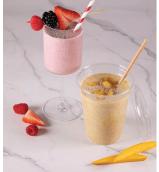

## SWEET STREET SCOOPABLES™

CHIA PUDDING

MALLON AND DEED TO SEE STATE OF THE PARTY OF

Indulge in our luxurious take on chia pudding! Crafted with luscious coconut cream for a velvety smooth texture, sans dairy, and elevated with a hint of cinnamon and candied ginger for a delightful twist. Versatility is key — enjoy it as a decadent breakfast on-the-go, in a bowl or a smoothie, or a guilt-free dessert. *Vegan & Gluten-free*.

# SWEET STREET SCOOPABLES™ APPLE COMPOTE

Bursting with flavor, our fresh cut Granny Smith apple compote boasts a comforting blend of crisp apples, fragrant cinnamon and nutmeg, pure apple cider, and a touch of candied ginger. Whether savored solo or paired with creamy cheesecake in a decadent parfait or crowned with crunchy granola for a timeless apple crisp, every bite is the perfect fusion of tradition and innovation. *Vegan & Gluten-free*.