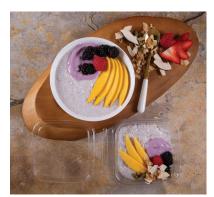

## SWEET STREET SCOOPABLES™

CHIA PUDDING

MALLON AND DEED TO SEE STATE OF THE PARTY OF

Indulge in our luxurious take on chia pudding! Crafted with luscious coconut cream for a velvety smooth texture, sans dairy, and elevated with a hint of cinnamon and candied ginger for a delightful twist. Versatility is key — enjoy it as a decadent breakfast on-the-go, in a bowl or a smoothie, or a guilt-free dessert. *Vegan & Gluten-free*.

| CODE | PER CASE | PER UNIT   | WEIGHT     |
|------|----------|------------|------------|
| 3668 | 3        | Approx. 51 | 6 lbs 6 oz |