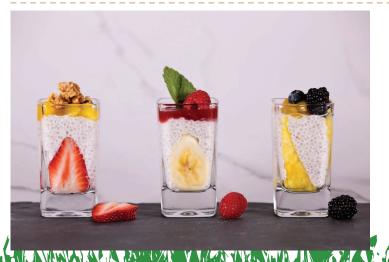

## SWEET STREET SCOOPABLES™

CHIA PUDDING

MALLON AND DEED TO SEE STATE OF THE PARTY OF

Indulge in our luxurious take on chia pudding! Crafted with luscious coconut cream for a velvety smooth texture, sans dairy, and elevated with a hint of cinnamon and candied ginger for a delightful twist. Versatility is key — enjoy it as a decadent breakfast on-the-go, in a bowl or a smoothie, or a guilt-free dessert. *Vegan & Gluten-free*.

| CODE | PER CASE | PER UNIT   | WEIGHT     |
|------|----------|------------|------------|
| 3668 | 3        | Approx. 51 | 6 lbs 6 oz |