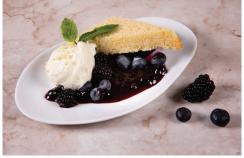

# SWEET STREET SCOOPABLES™ CHEESECAKE

Indulge in the divine simplicity of our no-bake cheesecake! Refreshingly light and irresistibly creamy, it's crafted with the finest cream cheese. Effortlessly versatile, our cheesecake can be scooped or artfully piped into any vessel, to create the ultimate dessert masterpiece. Whether you're serving up individual delights or a stunning after-dinner spread, our cheesecake is guaranteed to elevate any meal with its sprightly lemony zing and velvety texture. *Gluten-free*.

| CODE | UNITS<br>Per case | PORTION<br>PER UNIT | WEIGHT     |  |
|------|-------------------|---------------------|------------|--|
| 3666 | 3                 | Approx. 51          | 6 lbs 6 oz |  |