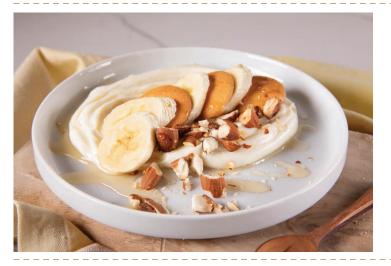

# SWEET STREET SCOOPABLES™ CHEESECAKE

Indulge in the divine simplicity of our no-bake cheesecake! Refreshingly light and irresistibly creamy, it's crafted with the finest cream cheese. Effortlessly versatile, our cheesecake can be scooped or artfully piped into any vessel, to create the ultimate dessert masterpiece. Whether you're serving up individual delights or a stunning after-dinner spread, our cheesecake is guaranteed to elevate any meal with its sprightly lemony zing and velvety texture. *Gluten-free*.

| CODE | UNITS<br>Per case | PORTION<br>PER UNIT | WEIGHT     |  |
|------|-------------------|---------------------|------------|--|
| 3666 | 3                 | Approx. 51          | 6 lbs 6 oz |  |