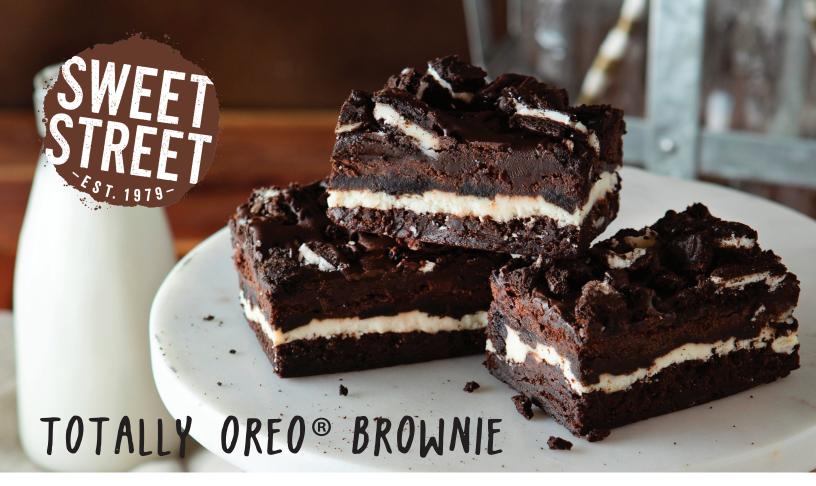

A luxurious twist on a childhood favorite. Double layers of OREO® brownie sandwiching white chocolate cheese loaded inside and out with OREO® cookies.

| Code | Units per Case | Portions per Unit | Portions per Case | Unit Weight | Gross Weight | Case Cube | Tie x High |
|------|----------------|-------------------|-------------------|-------------|--------------|-----------|------------|
| 3643 | 4              | 18                | 72                | 3 lbs 12 oz | 17.17 lbs    | .78 cu ft | 13 x 7     |