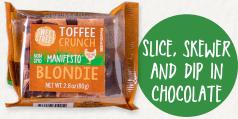

### --- INDIVIDUALLY WRAPPED MANIFESTO® PRODUCTS

| CODE | PRODUCT                                                                                     |       | UNITS<br>Per case | PORTIONS<br>Per unit | PORTION<br>Weight |
|------|---------------------------------------------------------------------------------------------|-------|-------------------|----------------------|-------------------|
| 3039 | Salted Caramel Manifesto® Cookie IW                                                         |       | 48                | 1                    | 2.8 oz            |
| 3040 | Sandy's Amazing Chocolate Chunk Manifesto® Cookie IW                                        |       | 48                | 1                    | 2.8 oz            |
| 3165 | Lemon Blueberry Manifesto® Cookie IW                                                        |       | 48                | 1                    | 2.8 oz            |
| 3041 | Peruvian Chocolate Manifesto® Brownie IW                                                    |       | 48                | 1                    | 2.8 oz            |
| 3042 | Toffee Crunch Manifesto® Blondie IW                                                         |       | 48                | 1                    | 2.8 oz            |
| 3337 | Honduran Chocolate Manifesto® Brownie IW & CGF                                              | IST   | 48                | 1                    | 2.8 oz            |
| 4062 | Chewy Marshmallow Manifesto® Bar IW & CGF                                                   | (ISI) | 40                | 1                    | 2.1 oz            |
| 2315 | Chewy Marshmallow w/ brown butter & Sea Salt IW & CGF<br>***Not included in Manifesto® Line | UST   | 40                | 1                    | 2.1 oz            |