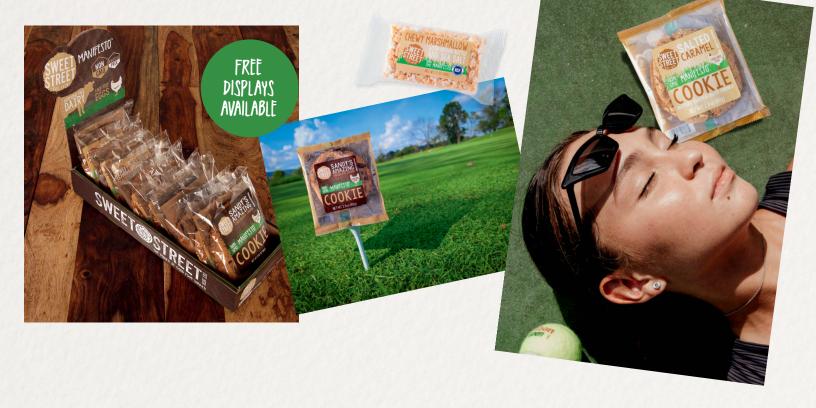

# PLAY HARD. EAT WELL.

Perfect for a pre or post round snack, a mid-game pick me up or a sweet ending to the tournament. Individually Wrapped offerings from Sweet Street are the perfect grab-and-go indulgence your customers have been craving.

### WHY OPERATORS LOVE OUR MANIFESTO® IW PRODUCTS:

- Wholesome solution to be cross-utilized throughout your venue, even dining room.
- Thaw and serve. No fuss add-on to packaged meals and cart service.
- Fresh options, with better-for-you ingredients for snack shacks.
- Wholesome grab-and-go snack on the court or at the club.
- Indulgent add-on for catering.

### --- INDIVIDUALLY WRAPPED MANIFESTO® PRODUCTS

| CODE | PRODUCT                                                                                     |       | UNITS<br>Per case | PORTIONS<br>Per unit | PORTION<br>Weight |
|------|---------------------------------------------------------------------------------------------|-------|-------------------|----------------------|-------------------|
| 3039 | Salted Caramel Manifesto® Cookie IW                                                         |       | 48                | 1                    | 2.8 oz            |
| 3040 | Sandy's Amazing Chocolate Chunk Manifesto® Cookie IW                                        |       | 48                | 1                    | 2.8 oz            |
| 3165 | Lemon Blueberry Manifesto® Cookie IW                                                        |       | 48                | 1                    | 2.8 oz            |
| 3041 | Peruvian Chocolate Manifesto® Brownie IW                                                    |       | 48                | 1                    | 2.8 oz            |
| 3042 | Toffee Crunch Manifesto® Blondie IW                                                         |       | 48                | 1                    | 2.8 oz            |
| 3337 | Honduran Chocolate Manifesto® Brownie IW & CGF                                              | IST   | 48                | 1                    | 2.8 oz            |
| 4062 | Chewy Marshmallow Manifesto® Bar IW & CGF                                                   | (ISI) | 40                | 1                    | 2.1 oz            |
| 2315 | Chewy Marshmallow w/ brown butter & Sea Salt IW & CGF<br>***Not included in Manifesto® Line | UST   | 40                | 1                    | 2.1 oz            |