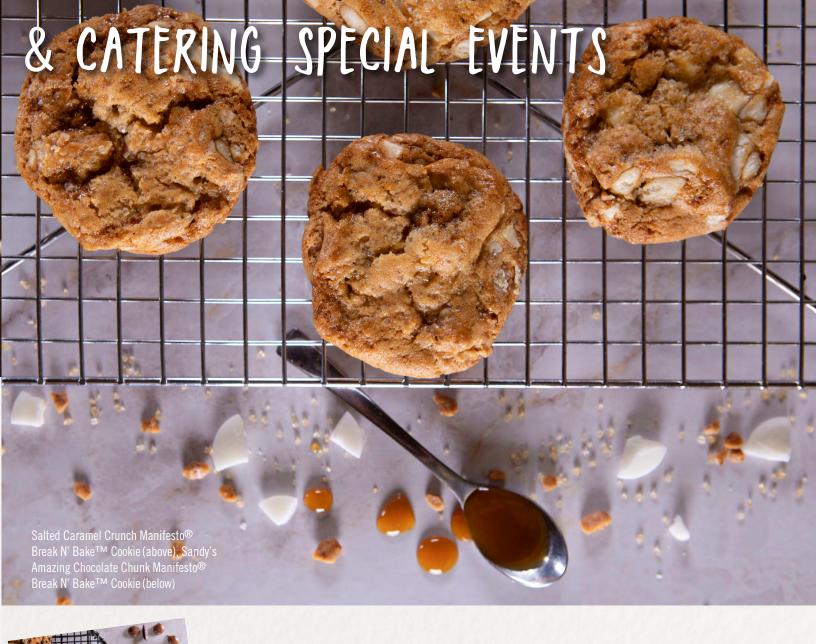

<sup>\*</sup> Turbo Chef 60 sec., Microwave 75 sec., Oven 18 min.

| CODE | PRODUCT                                                             | UNITS<br>Per case | PORTIONS<br>Per unit | PORTION<br>Weight |
|------|---------------------------------------------------------------------|-------------------|----------------------|-------------------|
| 3610 | Salted Caramel Crunch Manifesto®<br>Break N' Bake™ Cookie           | 4                 | 81                   | 1 oz              |
| 3611 | Sandy's Amazing Chocolate Chunk Manifesto®<br>Break N' Bake™ Cookie | 4                 | 81                   | 1 oz              |