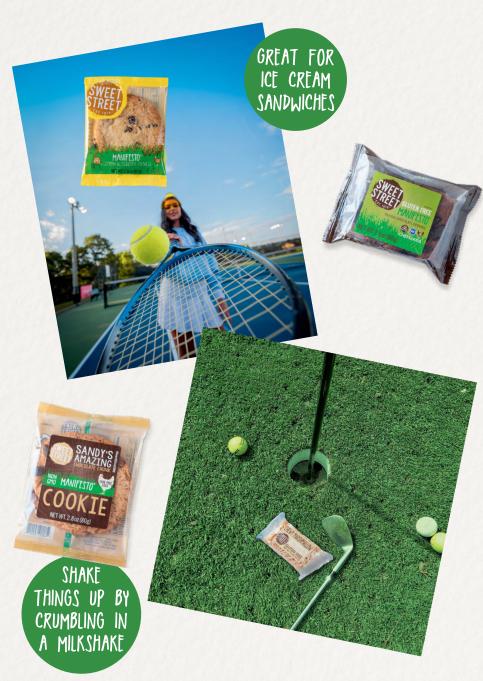

# PLAY HARD. EAT WELL.

Perfect for a pre or post round snack, a mid-game pick me up or a sweet ending to the tournament. Individually Wrapped offerings from Sweet Street are the perfect grab-and-go indulgence your customers have been craving.

### WHY OPERATORS LOVE OUR MANIFESTO® IW PRODUCTS:

- Wholesome solution to be cross-utilized throughout your venue, even dining room.
- Thaw and serve. No fuss add-on to packaged meals and cart service.
- Fresh options, with better-for-you ingredients for snack shacks.
- Wholesome grab-and-go snack on the court or at the club.
- Indulgent add-on for catering.