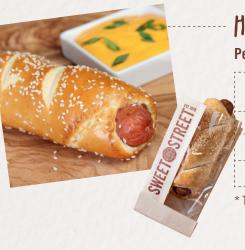

#### HANDCRAFTED SAVORY PRETZELS

Perfect for the Delis & Cafes | Simply thaw, warm\* and serve

| CODE | PRODUCT                                 | UNITS<br>Per case | PORTIONS<br>Per unit | PORTION<br>Weight |
|------|-----------------------------------------|-------------------|----------------------|-------------------|
| 5982 | Spinach Feta Handcrafted Pretzel        | 48                | 1                    | 6 oz              |
| 5983 | Black Angus Hot Dog Handcrafted Pretzel | 48                | 1                    | 6 oz              |
| 5984 | Sausage Cheddar Handcrafted Pretzel     | 48                | 1                    | 6 oz              |