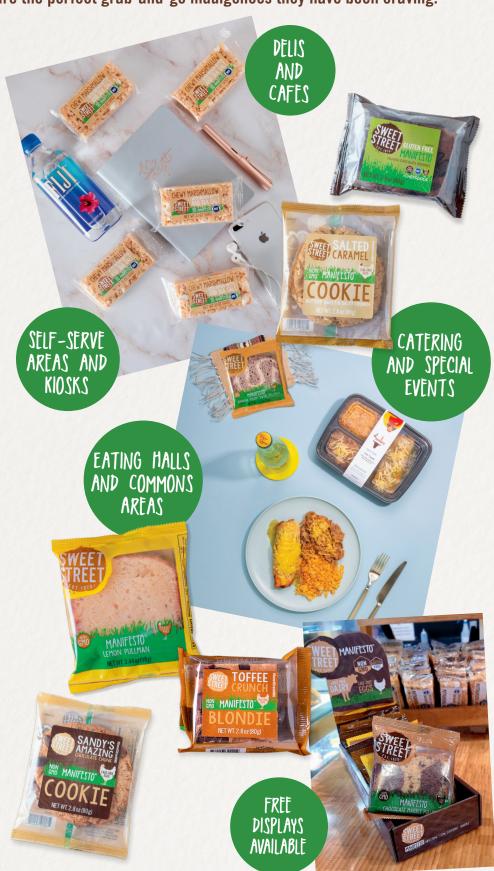

## STUDY HARD. EAT WELL.

Perfect for every dining platform on campus, from early morning to late-late night. Whether feeding students, staff or visitors Individually Wrapped offerings from Sweet Street are the perfect grab-and-go indulgences they have been craving.

### WHY OPERATORS LOVE OUR MANIFESTO® IW PRODUCTS:

- Craveable solution to be cross-utilized throughout campus.
- Thaw and serve. No fuss add-on to packaged meals.
- Fresh options, with better-for-you ingredients for cafes and kiosks.
- Wholesome grab-and-go snack in the commons or at the library.
- Indulgent add-on for catering and events.

### WHOLESOME, CLEAN INGREDIENT SOURCING

Our Manifesto® products use only **non GMO** ingredients

The proof is in (or rather not in) the ingredient statements.

# CATERING, SPECIAL EVENTS AND DINING HALL DELICIOUSNESS.

Reinvent what 1 SKU can do for you. Visit Sweetstreet.com for recipes to turn your favorite dessert into the perfect add-on to any event.

Southwest Salsa Verde Manifesto® Savory XANGO™ (above), Mediterranean Manifesto® Savory XANGO™ (below)

### SPECS

| CODE | PRODUCT                                                                                  | UNITS<br>Per case | PORTIONS<br>Per unit | PORTION<br>Weight |
|------|------------------------------------------------------------------------------------------|-------------------|----------------------|-------------------|
| 3551 | Lemon Manifesto® Pullman IW                                                              | 32                | 1                    | 3.44 oz           |
| 3553 | Cinnamon Streusel Manifesto® Pullman IW                                                  | 32                | 1                    | 3.42 oz           |
| 3554 | Chocolate Marble Manifesto® Pullman IW                                                   | 32                | 1                    | 3.42 oz           |
| 3555 | Banana Yogurt Swirl Manifesto® Pullman IW                                                | 32                | 1                    | 3.28 oz           |
| 3039 | Salted Caramel Manifesto® Cookie IW                                                      | 48                | 1                    | 2.8 oz            |
| 3040 | Sandy's Amazing Chocolate Chunk Manifesto® Cookie IW                                     | 48                | 1                    | 2.8 oz            |
| 3165 | Lemon Blueberry Manifesto® Cookie IW                                                     | 48                | 1                    | 2.8 oz            |
| 3425 | Zoe's Crush Manifesto® Cookie IW & CGF                                                   | 48                | 1                    | 1.9 oz            |
| 3041 | Peruvian Chocolate Manifesto® Brownie IW                                                 | 48                | 1                    | 2.8 oz            |
| 3042 | Toffee Crunch Manifesto® Blondie IW                                                      | 48                | 1                    | 2.8 oz            |
| 3337 | Honduran Chocolate Manifesto® Brownie IW & CGF                                           | 48                | 1                    | 2.8 oz            |
| 4062 | Chewy Marshmallow Manifesto® Bar IW & CGF                                                | 40                | 1                    | 2.1 oz            |
| 2315 | Chewy Marshmallow w/ brown butter & Sea Salt IW & CGF ***Not included in Manifesto® Line | 40                | 1                    | 2.1 oz            |
| 0021 | New York Cheesecake                                                                      | 4                 | 16                   | 4 lbs 4 oz        |