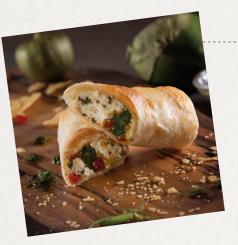

# CATERING, SPECIAL EVENTS AND DINING HALL DELICIOUSNESS.

Reinvent what 1 SKU can do for you. Visit Sweetstreet.com for recipes to turn your favorite dessert into the perfect add-on to any event.

Southwest Salsa Verde Manifesto® Savory XANGO™ (above), Mediterranean Manifesto® Savory XANGO™ (below)

#### MANIFESTO® SAVORY XANGOS™

| CODE | PRODUCT                                        | UNITS<br>Per case | PORTIONS<br>Per unit | PORTION WEIGHT |
|------|------------------------------------------------|-------------------|----------------------|----------------|
| 7927 | Mediterranean Manifesto® Savory Xango™         | 48                | 1                    | 5.10 oz        |
| 7926 | Roasted Tomato Feta Manifesto® Savory Xango™   | 48                | 1                    | 5.07 oz        |
| 7925 | Southwest Salsa Verde Manifesto® Savory Xango™ | 48                | 1                    | 4.93 oz        |