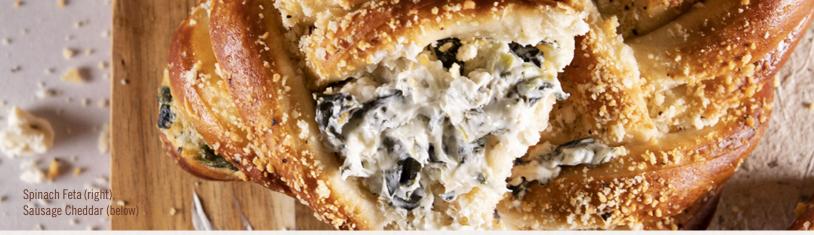

#### HANDCRAFTED SAVORY PRETZELS

Perfect for the Delis & Cafes | Simply thaw, warm\* and serve

| CODE | PRODUCT                                 | UNITS<br>Per case | PORTIONS<br>Per unit | PORTION<br>Weight |
|------|-----------------------------------------|-------------------|----------------------|-------------------|
| 5982 | Spinach Feta Handcrafted Pretzel        | 48                | 1                    | 6 oz              |
| 5983 | Black Angus Hot Dog Handcrafted Pretzel | 48                | 1                    | 6 oz              |
| 5984 | Sausage Cheddar Handcrafted Pretzel     | 48                | 1                    | 6 oz              |