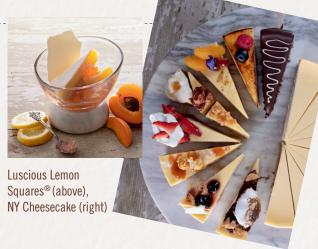

### SPECS

| CODE | PRODUCT                                                                                  | UNITS<br>Per case | PORTIONS<br>Per unit | PORTION<br>Weight |
|------|------------------------------------------------------------------------------------------|-------------------|----------------------|-------------------|
| 3551 | Lemon Manifesto® Pullman IW                                                              | 32                | 1                    | 3.44 oz           |
| 3553 | Cinnamon Streusel Manifesto® Pullman IW                                                  | 32                | 1                    | 3.42 oz           |
| 3554 | Chocolate Marble Manifesto® Pullman IW                                                   | 32                | 1                    | 3.42 oz           |
| 3555 | Banana Yogurt Swirl Manifesto® Pullman IW                                                | 32                | 1                    | 3.28 oz           |
| 3039 | Salted Caramel Manifesto® Cookie IW                                                      | 48                | 1                    | 2.8 oz            |
| 3040 | Sandy's Amazing Chocolate Chunk Manifesto® Cookie IW                                     | 48                | 1                    | 2.8 oz            |
| 3165 | Lemon Blueberry Manifesto® Cookie IW                                                     | 48                | 1                    | 2.8 oz            |
| 3425 | Zoe's Crush Manifesto® Cookie IW & CGF                                                   | 48                | 1                    | 1.9 oz            |
| 3041 | Peruvian Chocolate Manifesto® Brownie IW                                                 | 48                | 1                    | 2.8 oz            |
| 3042 | Toffee Crunch Manifesto® Blondie IW                                                      | 48                | 1                    | 2.8 oz            |
| 3337 | Honduran Chocolate Manifesto® Brownie IW & CGF                                           | 48                | 1                    | 2.8 oz            |
| 4062 | Chewy Marshmallow Manifesto® Bar IW & CGF                                                | 40                | 1                    | 2.1 oz            |
| 2315 | Chewy Marshmallow w/ brown butter & Sea Salt IW & CGF ***Not included in Manifesto® Line | 40                | 1                    | 2.1 oz            |
| 0021 | New York Cheesecake                                                                      | 4                 | 16                   | 4 lbs 4 oz        |