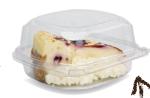

## Clear Advantage 1 Compartment 5x5 HLC (Larger Hinged Lid)

These containers pack big flavors in a small space.

Pactiv #YCASH10500000 Pack: 375 ct.

Base Material: PFT

Dimensions: 5.43 X 5.29 X 2.65"

Caramel Apple Granny SSD Code #0268 Pack Size: 4/14 cut