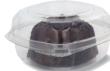

### Clear Advantage Smooth Hinged Loaf with Reverse Stack

Lengthy foods are not excluded with these larger rectangular containers. They are best used for their versatility and convenience which help keep food organized, secure and well presented.

Pactiv #YCASH3011UCH

Pack: 250 ct.

Base Material: PET

Dimensions: 9 X 5.5 X 3.2"

Black Angus Hot Dog Handcrafted Pretzel SSD Code #5983 Pack Size: 48/6 oz.