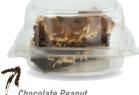

#### Clear Advantage 1 Compartment 6x6 HLC (Larger Hinged Lid)

Have a tall dessert? No need to worry about squishing a product! These are a perfect fit for big items or even a small slices with a mountain of whipped cream on top without touching the lid. Desserts will look more appetizing with the scrumptious visual appeal.

Pactiv #YCASH11600000

Pack: 400 ct.

Base Material: PET

Dimensions: 6.15 X 5.80 X 3.01"

Chocolate Peanut Butter Stack SSD Code #1531 Pack Size: 8/8 cut

Raspberry White Chocolate Cheese Brulée® SSD Code #1271 Pack Size: 2/14 cut