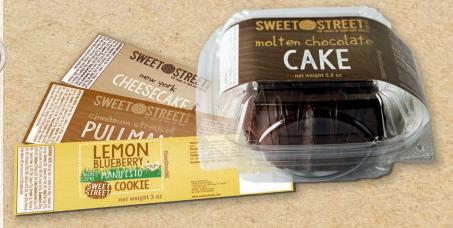

# Sell more desserts with FREE repack labels!

Capture extra profit by selling single-serve portions of Sweet Street Desserts and we'll provide the labels FREE!

Each 2.5x8" adhesive label contains ingredients and nutritional information. Using earthy colors and visual appeal, they make your luscious desserts look even more chic.

## Customization

Any of our labels can be customized with your logo or redesigned to fit the needs of your business.