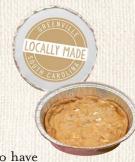

#### Clear Advantage 1 Compartment 6x6 HLC (Larger Hinged Lid)

Have a tall dessert? No need to worry about squishing a product! These are a perfect fit for big items or even a small slices with a mountain of whipped cream on top without touching the lid. Desserts will look more appetizing with the scrumptious visual appeal.

Pactiv #YCASH11600000

Pack: 400 ct.

Base Material: PET

Dimensions: 6.15 X 5.80 X 3.01"

Chocolate Peanut Butter Stack SSD Code #1531 Pack Size: 8/8 cut

Raspberry White Chocolate Cheese Brulée® SSD Code #1271 Pack Size: 2/14 cut