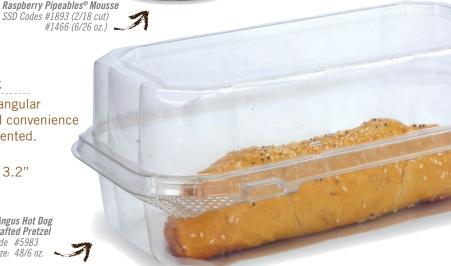

### Clear Advantage Smooth Hinged Loaf with Reverse Stack

Lengthy foods are not excluded with these larger rectangular containers. They are best used for their versatility and convenience which help keep food organized, secure and well presented.

Pactiv #YCASH3011UCH

Pack: 250 ct.

Base Material: PET

Dimensions: 9 X 5.5 X 3.2"

Black Angus Hot Dog Handcrafted Pretzel SSD Code #5983 Pack Size: 48/6 oz.