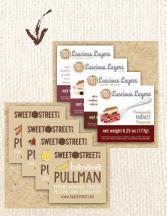

# Sell more desserts with FREE repack labels!

Capture extra profit by selling single-serve portions of Sweet Street Desserts and we'll provide the labels FREE!

Each 2.5x8" adhesive label contains ingredients and nutritional information. Using earthy colors and visual appeal, they make your luscious desserts look even more chic.

We also have 2.5x2.5" Square labels