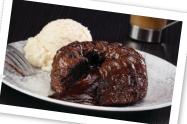

Fill your container with tempting complements like whipped cream, berries or other sides.