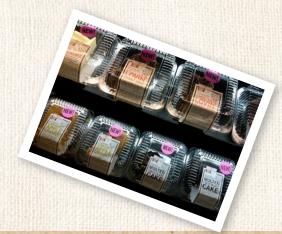

# Sell more desserts with FREE repack labels!

Capture extra profit by selling single-serve portions of Sweet Street Desserts and we'll provide the labels FREE!

Each 2.5x8" adhesive label contains ingredients and nutritional information. Using earthy colors and visual appeal, they make your luscious desserts look even more chic.

We also have 2.5x2.5" Square labels

## Customization

Any of our labels can be customized with your logo or redesigned to fit the needs of your business.