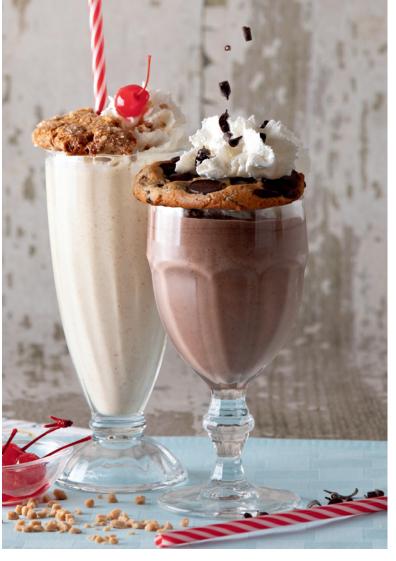

## **■SALTED CARAMEL MANIFESTO® MILKSHAKE**

We are shaking things up with a twist on the classic cookie with this Salted Caramel Manifesto® Cookie milkshake!

In blender, pour in milk, ice cream and Jim Beam Honey (optional) and ½ of the Salted Caramel Manifesto® Cookie. Blend ingredients until it reaches your desired consistency. Pour into glass, top with whipped cream, toffee pieces the other ½ of the Salted Caramel Manifesto® Cookie. Don't forget, the cherry on top!

# ■ BLACK FOREST MILKSHAKE Everything we love about Black Forest desserts in a milkshake.

In blender, pour in milk, ice cream and kirsch (optional) and ½ of the Sandy's Amazing Chocolate Chunk Manifesto® Cookie. Blend ingredients until it reaches your desired consistency. Pour into glass, top with whipped cream, chocolate curls, skewered cherries and the other ½ of the Sandy's Amazing Chocolate Chunk Manifesto® Cookie.