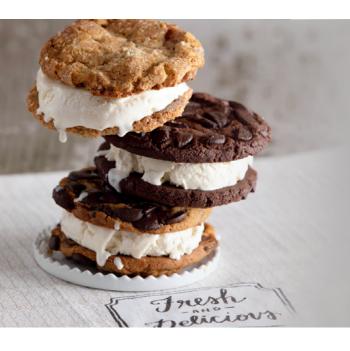

### ICE CREAM COOKIE SANDWICHESA

Cool, creamy ice cream sandwiched between two chewy, crispy-edged cookies.

Scoop ice cream in between two cookies. Mix and match cookies and ice cream flavors to create endless combinations.