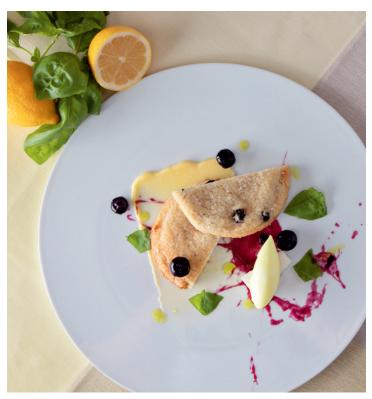

#### REFRESHING LEMON BLUEBERRY MINT PLATE▶

This sprightly plated cookie dessert will brighten any menu, year round.

Smear lemon curd on plate. Splatter plate with blueberry compote. Slice Lemon Blueberry Manifesto® Cookie in half and place on plate. Dot plate with pieces of mint, mint oil and blueberries. Place meringue shard and top with a dollop of lemon sorbet.