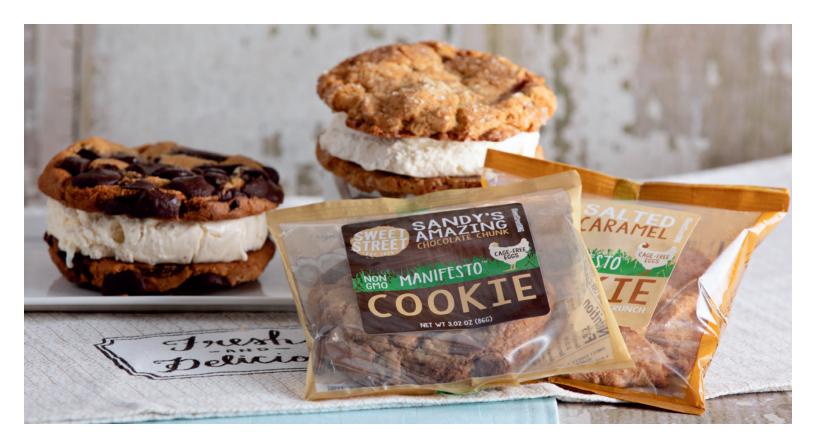

### ICE CREAM COOKIE SANDWICHESA

Cool, creamy ice cream sandwiched between two chewy, crispy-edged cookies.

Scoop ice cream in between two cookies. Mix and match cookies and ice cream flavors to create endless combinations.