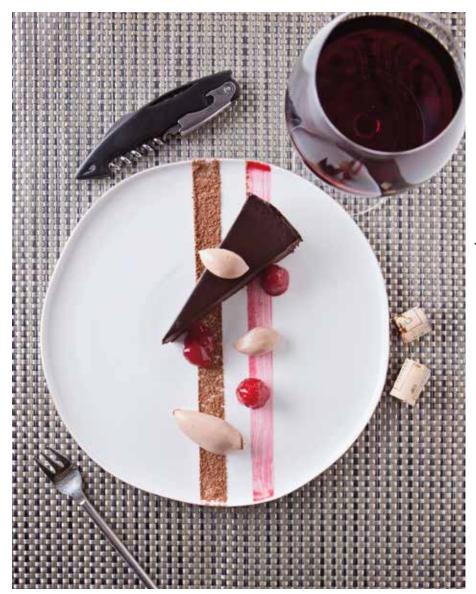

#### ■DARK CHOCOLATE. WINE. A BALANCED LIFE.

The polyphenols in the dark, rich chocolate of our Flourless Chocolate Torte mirror those in wine and give both a somewhat bitter taste. Although, when paired well, it makes for an awesome balanced combination. Serve our Flourless Chocolate Torte with cocoa quenelles and sporadically placed berries. Pair with your favorite Chianti or Petite Sirah.