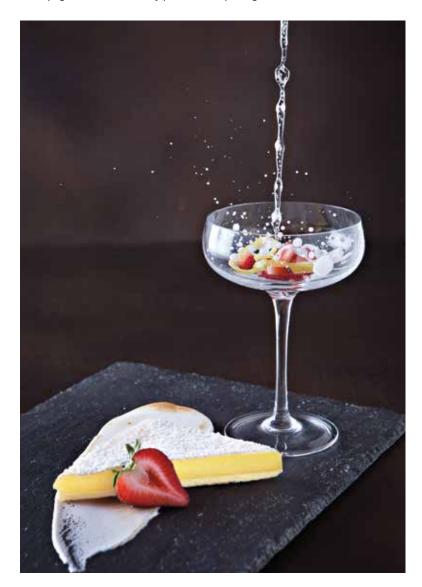

#### LUSCIOUS LEMON BARS WITH A BIT OF THE BUBBLY V

Lively, tart and creamy, our Luscious Lemon Squares<sup>®</sup> pair wonderfully with a crisp white wine or Champagne. Serve the lemon bar chilled with a side of fresh berries and sprinkled with fresh powdered sugar over the bar and plate. Chilled Champagne with a strawberry perfects this pairing. Great for brunch.