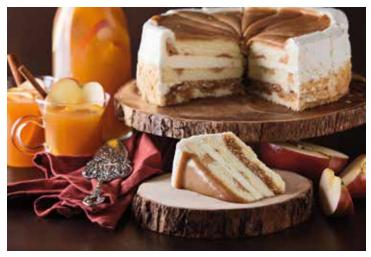

SALTED CARAMEL AND WARM CIDER The warm spices and apple in warmed cider will compliment the Madagascar vanilla and salted caramel in our Salted Caramel Vanilla Crunch Cake.

**MOLTEN CHOCOLATE CAKE AND IRISH COFFEE** Warm Molten Chocolate Cake with warm Irish coffee. The rich chocolate in the molten cake pairs well with the subtle spiced sweetness of the whiskey kissed warm coffee.