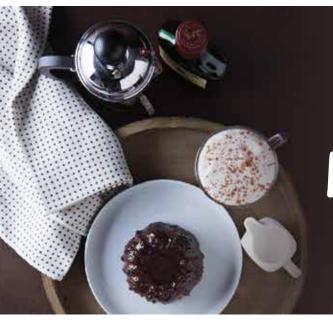

SALTED CARAMEL AND WARM CIDER The warm spices and apple in warmed cider will compliment the Madagascar vanilla and salted caramel in our Salted Caramel Vanilla Crunch Cake.

**MOLTEN CHOCOLATE CAKE AND IRISH COFFEE** Warm Molten Chocolate Cake with warm Irish coffee. The rich chocolate in the molten cake pairs well with the subtle spiced sweetness of the whiskey kissed warm coffee.