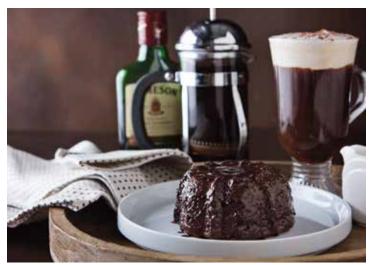

SALTED CARAMEL AND WARM CIDER The warm spices and apple in warmed cider will compliment the Madagascar vanilla and salted caramel in our Salted Caramel Vanilla Crunch Cake.

**MOLTEN CHOCOLATE CAKE AND IRISH COFFEE** Warm Molten Chocolate Cake with warm Irish coffee. The rich chocolate in the molten cake pairs well with the subtle spiced sweetness of the whiskey kissed warm coffee.