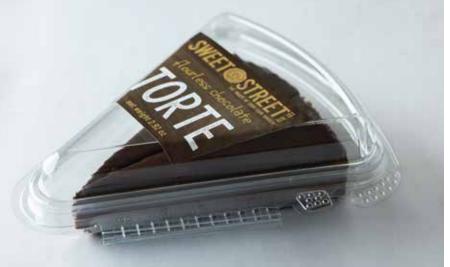

## PRODUCT HIGHLIGHTS

- Thaw and serve
- Gluten Free\*
- Easily customizable
- Pairs well with a Stout or Red Wine
- Decadent to-go and catering option

To order container shown to the left, contact George Boyd at 717.578.3737 or george.boyd@bunzlusa.com

BUNZL CODE | 01710305

PIECE NAME SW3-000T-W Pie Wedge 5.7X6.9X2

MANUFACTURER | Placon

UNITS PER CASE : 300

• Shelf life: Under Refrigeration - 5 days covered; Frozen - 18 months