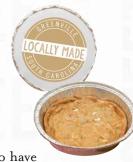

## Sell more desserts with FREE repack labels!

Capture extra profit by selling single-serve portions of Sweet Street Desserts and we'll provide the labels FREE!

Each 2.5x8" adhesive label contains ingredients and nutritional information. Using earthy colors and visual appeal, they make your luscious desserts look even more chic.