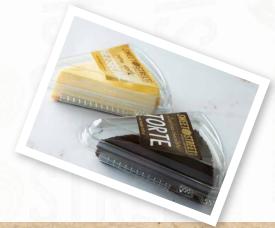

## Sell more desserts with FREE repack labels!

Capture extra profit by selling single-serve portions of Sweet Street Desserts and we'll provide the labels FREE!

Each 2.5x8" adhesive label contains ingredients and nutritional information. Using earthy colors and visual appeal, they make your luscious desserts look even more chic.