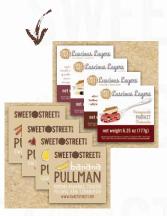

## DESIGN SUITE PROGRAM

## Sell more desserts with FREE repack labels!

Capture extra profit by selling single-serve portions of Sweet Street Desserts and we'll provide the labels FREE!

Each 2.5x8" adhesive label contains ingredients and nutritional information. Using earthy colors and visual appeal, they make your luscious desserts look even more chic.





We also have 2.5x2.5" Square labels





## Customization

Any of our labels can be customized with your logo or redesigned to fit the needs of your business.





## CONTACT THE DESIGN SUITE:



(516) 666-2832



SweetStreetDesignSuite@TasteSpecific.com



SweetStreetDesignSuite.com