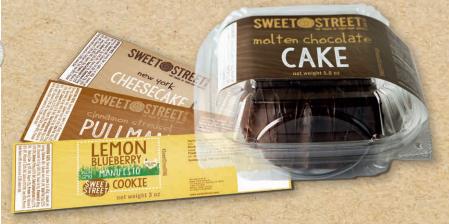

## Sell more desserts with FREE repack labels!

Capture extra profit by selling single-serve portions of Sweet Street Desserts and we'll provide the labels FREE!

Each 2.5x8" adhesive label contains ingredients and nutritional information. Using earthy colors and visual appeal, they make your luscious desserts look even more chic.

We also have 2.5x2.5" Square labels