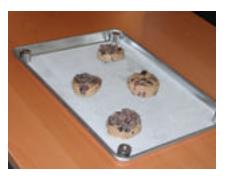

#### **Cookie Bake-off Instructions**

Preheat oven to desired temperature. -Convection Oven: 300°F-high fan -Radiant Heat Oven: 400°F

Line sheet pan with appropriate sized parchment paper.

Place cookies (candy side up) in specified arrangement -½ tray: 4 cookies -Full tray: 9 cookies Place one baking weight in each corner of the tray to minimize blowing paper.

Place the tray in the oven and set timer. Bake for specified time;

|                  | Convection      | Radiant                                      |
|------------------|-----------------|----------------------------------------------|
| Chocolate        | 24 min-high fan | 23-25 min                                    |
| Oatmeal          | 24 min-high fan | 15 min at 400°F, then 13-<br>14 min at 350°F |
| Peanut<br>Butter | 26 min-high fan | 15 min at 380°F, then 16-<br>18 min at 260°F |