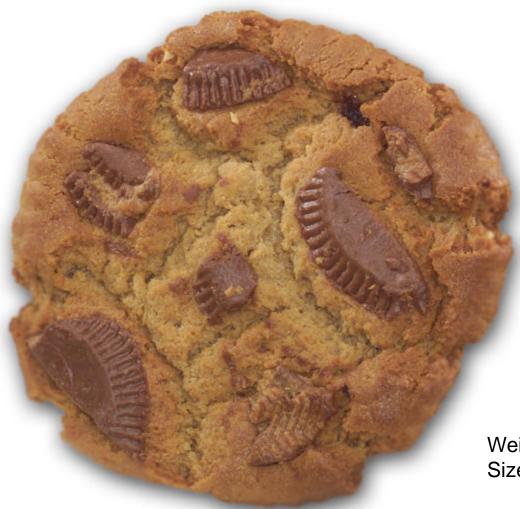

## **Actual Peanut Butter Cookie**

Weight: 4.8 oz. Size Range: 4 3/4"-5 1/4"

This Big and Chunky 5 inch cookie is loaded with creamy peanut butter and honey-roasted peanuts. Wearing Reese's Peanut Butter chunks on top, it beckons your guests to buy the ultimate peanut butter experience. Reese's is the number one selling candy in the country.