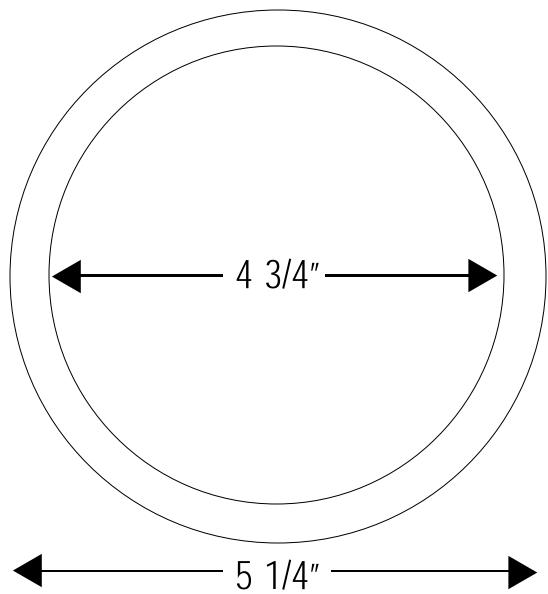

he tray to minimize blowing paper.



Place the tray in the oven and set timer. Bake for specified time;

|                  | Convection      | Radiant                                      |
|------------------|-----------------|----------------------------------------------|
| Chocolate        | 24 min-high fan | 23-25 min                                    |
| Oatmeal          | 24 min-high fan | 15 min at 400°F, then 13-<br>14 min at 350°F |
| Peanut<br>Butter | 26 min-high fan | 15 min at 380°F, then 16-<br>18 min at 260°F |



Gently remove the frozen cookie pucks from the tray by pushing the bottom of the cookie tray.



Using an oven mitt or hot pad, remove the cookies from the oven. Allow to cool completely prior to removing from sheet pan.



# **Baked Cookie Size Range Chart**





### **Actual Chocolate Chunk Cookie**



Weight: 4.8 oz. Size Range: 4 3/4"-5 1/4"

Big and chunky, chewy and crunchy! This 5-inch cookie shows it all and will draw the crowds with 3 kinds of chocolate...Hershey Kisses, bittersweet and semi-sweet chocolates strewn generously on the top. Expect to WOW your customers.



## **Actual Peanut Butter Cookie**



Weight: 4.8 oz. Size Range: 4 3/4"-5 1/4"

This Big and Chunky 5 inch cookie is loaded with creamy peanut butter and honey-roasted peanuts. Wearing Reese's Peanut Butter chunks on top, it beckons your guests to buy the ultimate peanut butter experience. Reese's is the number one selling candy in the country.



## **Actual Oatmeal Raisin Cookie**



Weight: 4.5 oz. Size Range: 4 3/4"-5 1/4"

Walk down memory lane with us and enjoy ou