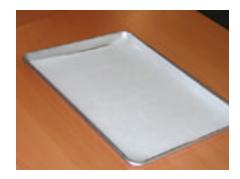

#### **Cookie Bake-off Instructions**

Preheat oven to desired temperature. -Convection Oven: 300°F-high fan -Radiant Heat Oven: 400°F

Line sheet pan with appropriate sized parchment paper.

Place cookies (candy side up) in specified arrangement -½ tray: 4 cookies -Full tray: 9 cookies Place one baking weight in each corner of the tray to minimize blowing paper.