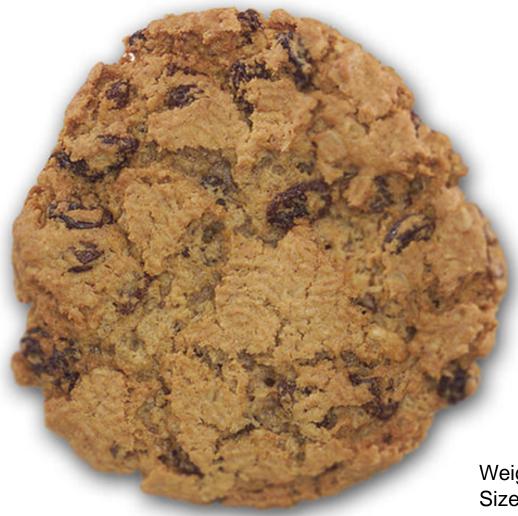

## **Actual Oatmeal Raisin Cookie**

Weight: 4.5 oz. Size Range: 4 3/4"-5 1/4"

Walk down memory lane with us and enjoy our 5-inch over-the-top Oatmeal Raisin Cookie. It's chewy...it's spicy and still crispy around the edges. Loaded with raisins and candied ginger, it's our ode to Mom's everywhere.