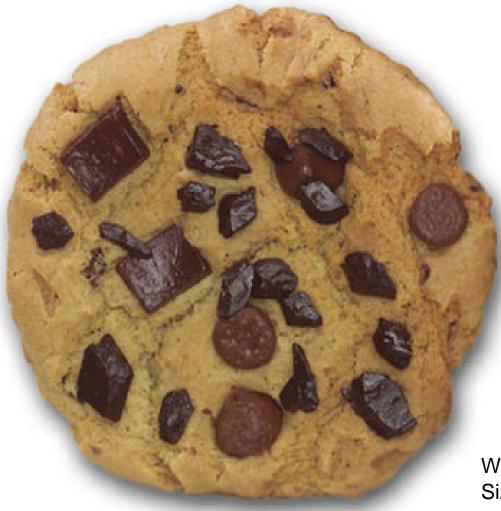

### **Actual Chocolate Chunk Cookie**

Weight: 4.8 oz. Size Range: 4 3/4"-5 1/4"

Big and chunky, chewy and crunchy! This 5-inch cookie shows it all and will draw the crowds with 3 kinds of chocolate...Hershey Kisses, bittersweet and semi-sweet chocolates strewn generously on the top. Expect to WOW your customers.