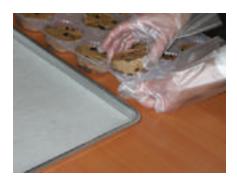

Gently remove the frozen cookie pucks from the tray by pushing the bottom of the cookie tray.

Using an oven mitt or hot pad, remove the cookies from the oven. Allow to cool completely prior to removing from sheet pan.