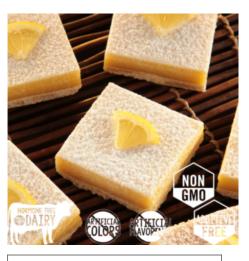

# **Lemon Manifesto® Bar- Full Tray**

Luscious, bright and lively, its zesty lemon freshness makes your mouth come alive, while the buttery smoothness of its melt-in-your-mouth curd and subtle crunch of the shortbread crust satiate. Free of GMO's, additives and artificial colors and made with only pure cane sugar and cage free eggs.