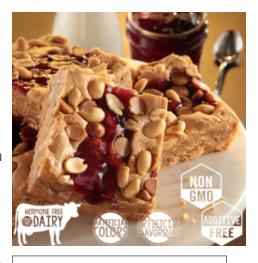

### Peanut Butter & Jelly Manifesto® Bar- Full Tray

Toothy with peanuts four ways; chunky peanut butter, peanut butter chips, ground peanut flour and whole, salty and roasted...all striped with the equally tart and sweet hues of Concord grape jelly. Free of GMO's, additives and artificial colors and made with only pure cane sugar and cage free eggs.