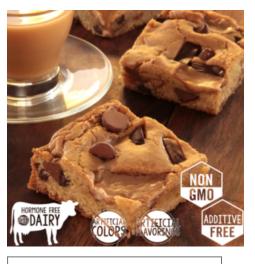

# **Toffee Crunch Manifesto® Blondie- Full Tray**

Dense, caramelized and chewy, stuffed with milk and semi-sweet chocolate chunks and scattered throughout with crunchy, buttery toffee. Free of GMO's, additives and artificial colors and made with only pure cane sugar and cage free eggs.