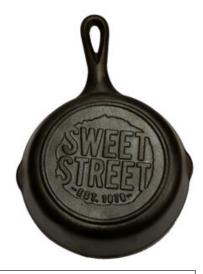

## **Sweet Street Logo'd Lodge Skillets 6.5**"

6.5" Lodge Skillet, made in the USA. (6 skillets per case)

Sweet Street Logo'd Lodge Skillets 6.5"