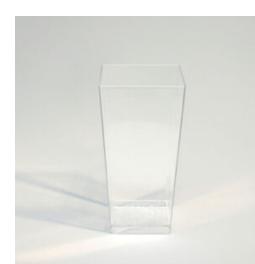

# Pipeables® Cups, Tall Rectangle 2 oz.

Pipeables® Cups, Tall Rectangle, are perfect to enhance your dessert presentation.

### Pipeables® Cups, Tall Rectangle 2 oz.