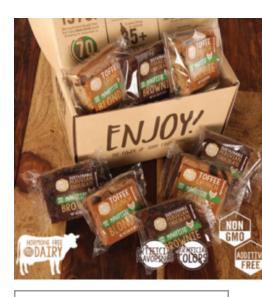

# **Toffee Crunch Blondie & Peruvian Brownie Variety**

Need some variety in your life? Our Peruvian Brownie and Toffee Crunch Blondie are waiting for you! Dense and fudgy brownie paired with caramelized and chewy!