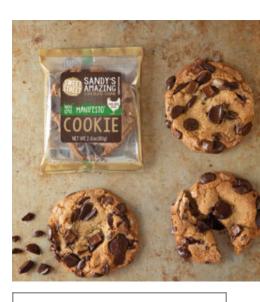

# Sandy's Amazing Chocolate Chunk Manifesto® Cookie IW

Overflowing with intensely flavorful chunks and morsels of sustainable chocolates grown in the Peruvian Andes - milk, semisweet and dark coins - and an added crunch of savory pretzel bites. A brown butter, caramelized, chewy-crisped-edged wonder to shower your tastebuds with amazement. Free of GMO's, additives and artificial colors and made with only pure cane sugar and cage free eggs.