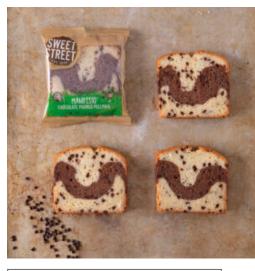

## **Chocolate Marble Pullman Manifesto® IW**

Scrumptious vanilla and chocolate pound cake meld with pure-creamery-buttery-goodness, scattered generously throughout with the sweetness of sustainably sourced chocolate chips. Blended with only cage-free eggs and pure cane sugar. Free from gmo's and all things artificial; additives, colors and flavors.