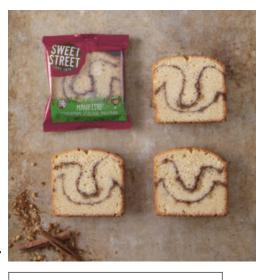

## Cinnamon Streusel Pullman Manifesto® IW

Melt-in-your-mouth comfort. Buttery, vanilla pound cake strewn throughout with sweetly, rich Saigon Cinnamon and chopped walnuts, made with pure creamery butter, cage-free eggs and pure cane sugar. Free from gmo's and all things artificial; additives, colors and flavors.