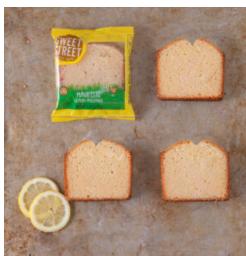

# Lemon Pullman Manifesto® IW

Light and citrusy, our buttery lemon loaf cake is made with pure creamy butter, for rich flavor, cage-free eggs and pure cane sugar. Free from gmo's and all things artificial; additives, colors and flavors.