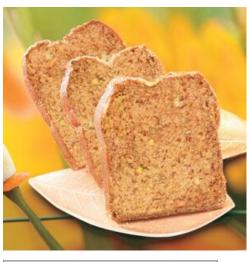

# **Banana Pullman**

Loaded with the most flavorful ripened bananas, toasted pecans and hints of cinnamon for a moist, dense pick-me-up.